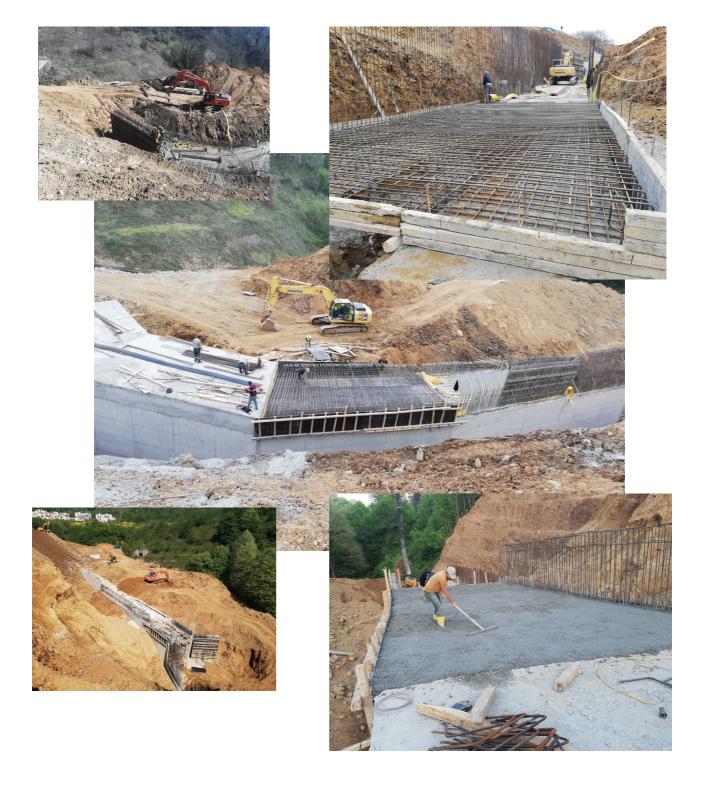

# KARTAL MUNICIPALITY WATER SPORTS QUAY

Restoration project of Kartal Municipality Water Sports Quay started in 2018 and finished by 2019.

Existing quay has been removed and excavated elaborately due to avoid damage the environment and leave solid/liquid waste. During the projec bored piles, putlogs on main carrier of existing quay and bridge deck slab have beed used properly and completed the project successfully.