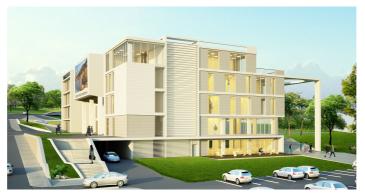

#### ÇEKMEKÖY MUNICIPAL SERVICES BUILDING

The project which started in 2010 and completed in 2011 has a 29.000 m2 construction site with parking lot, parc ferme and parliament meeting room.