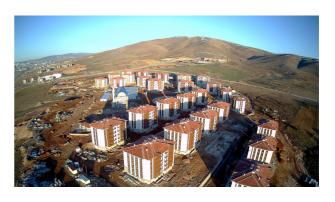

#### TOKİ DENİZLİ BOZKURT 150 HOUSES 1 MOSQUE

TOKÍ DENÍZLÍ BOZKURT INFRASTRUCTURE CONSTRUCTION & LANDSCAPE PLAN

PROJECT SCOPE : 150 DWELLING & 1 MOSQUE & 1 TRADE CENTER Context of Project :

- (2+1/Two bedroom apartment) : 5 BLOCKS (TYPE KT1)
- (3+1/Three bedroom apartment) : 2 BLOCKS (TYPE KT2)
- (2+1/Two bedroom apartment) : 3 BLOCKS (TYPE KT3)
- (3+1/Three bedroom apartment): 3 BLOCKS (TYPE KT4)

#### 13 BLOCKS in total

- 1 Mosque of 100 person (TYPE KT1)
- Parking lot of 150 vehicles
- Fitness center
- Sports arena
- Playgrounds

Total Construction Zone: 24.070,36 m2