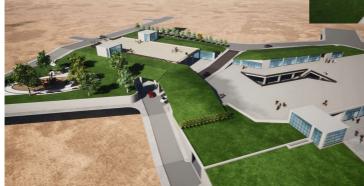

#### KARTAL MUNICIPALITY UĞUR MUMCU PUBLIC SQUARE

The project has been started at the end of 2017 and soldier pile production, excavation works (140.000 m3) and 3rd basement floor of Block B which has a 3.600 m2 base filed have completed till now. 2nd basement floor is in progress within the scope of project plan by bridge deck lab processing.

Estimated total area is 16.325 m2 and below places will be involved at the end of the project,

Social Square
Activity Square
Climbing Wall
Basketball Court
Green Field
Cafeteria
Exhibition Area
Marketplace
Parking lot
Stores

Project plan has been updated based on Austerity Measure of The Presidency of The Republic of Turkey as completed within 2021.

SPECIFICATIONS OF PROJECT

2nd Basement Floor Total Gross Area: 11.631 m2

Total Area: 10.397 m2