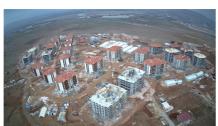

#### TOKI ELAZIĞ CENTER 535 HOUSES 1 MOSQUE 1 TRADE CENTER

ITOKÍ ELAZIG/CENTRAL DISTRICT INFRASTRUCTURE CONSTRUCTION & LANDSCAPE PLAN

PROJECT SCOPE: 535 DWELLING & 10 STORES & 1 MOSQUE

PROJECT SCOPE : 150 DWELLING & 1 MOSQUE & 1 TRADE CENTER Context of Project :

- (2+1/Two bedroom apartment) : 5 BLOCKS (TYPE KT1)
- (3+1/Three bedroom apartment) : 2 BLOCKS (TYPE KT2)
- (2+1/Two bedroom apartment) : 3 BLOCKS (TYPE KT3)
- (3+1/Three bedroom apartment): 3 BLOCKS (TYPE KT4)

#### 13 BLOCKS in total

- 1 Mosque of 100 person (TYPE KT1)
- Parking lot of 150 vehicles
- Fitness center
- Sports arena
- Playgrounds

Total Construction Zone: 24.070,36 m2