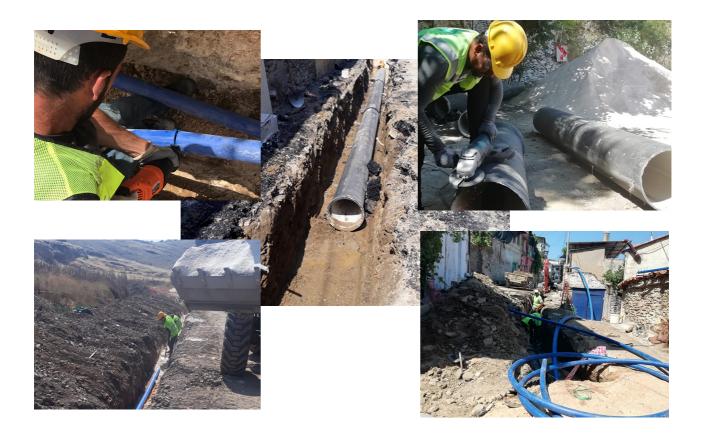

# WATER SUPPLY NETWORK MAINTENANCE AND REPAIR SERVICES

The project tender has been delegated by Directorate General of Izmir Water and Sewerage Administration (IZSU) and contract has been signed with Enam-Medar business partnership in March 2020. The project management is maintained strictly with a heightened sense of responsibility.

#### TEKIRDAG DRILL OR BORE A WELL (WATER WELL)

Tekirdağ General (4 Stages) Water Drilling Well, which was tendered by the General Directorate of TEKİRDAĞ METROPOLITAN MUNICIPALITY TESKI (TEKİRDAĞ WATER AND SEWERAGE ADMINISTRATION) and completed at our commitment, the underground waters in Tekirdağ are being evaluated healthily.

# ISTANBUL ANATOLIAN SIDE WATER AND SEWERAGE ADMINISTRATION (ISKI) WATER DISTRIBUTION PIPELINE MAINTENANCE & REPAIR

The project is a on-going project which is run with a dedicated technical team due to provide fresh water for Anatolian Side.