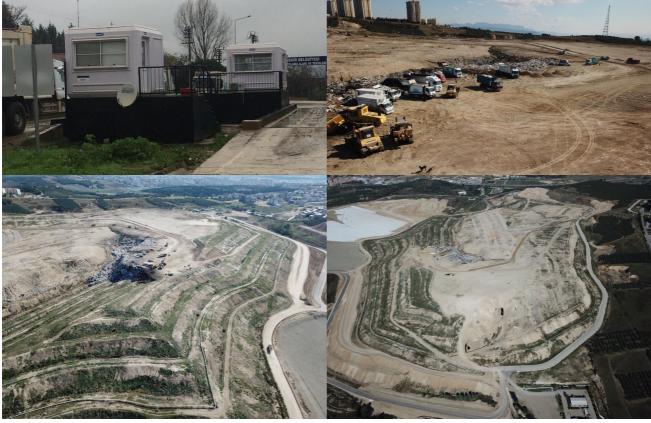

ightened sense of responsibility.

#### TEKIRDAG DRILL OR BORE A WELL (WATER WELL)



Tekirdağ General (4 Stages) Water Drilling Well, which was tendered by the General Directorate of TEKİRDAĞ METROPOLITAN MUNICIPALITY TESKI (TEKİRDAĞ WATER AND SEWERAGE ADMINISTRATION) and completed at our commitment, the underground waters in Tekirdağ are being evaluated healthily.

# ISTANBUL ANATOLIAN SIDE WATER AND SEWERAGE ADMINISTRATION (ISKI) WATER DISTRIBUTION PIPELINE MAINTENANCE & REPAIR



The project is a on-going project which is run with a dedicated technical team due to provide fresh water for Anatolian Side.

# TUBITAK MAM PREFABRICATED LABORATORY BUILDING



# TUBITAK UME REACTOR FACILITY BUILDING



#### TOKÍ DÜZCE GÖLYAKA GRILLE CONSTRUCTION



## BURSA GREAT CITY SOLID WASTE STORAGE





## ISTANBUL ANATOLIAN SIDE BLACKTOPPING PROJECT



Project has been completed successfully

#### **ISTANBUL SNOW REMOVAL**









#### SNOW REMOVAL

Contracting Authority: ISFALT

Under tough winter considitons we work hard with our dedicated team to avoid all kinds of trouble in transportation and provide safety of life and property by all means.