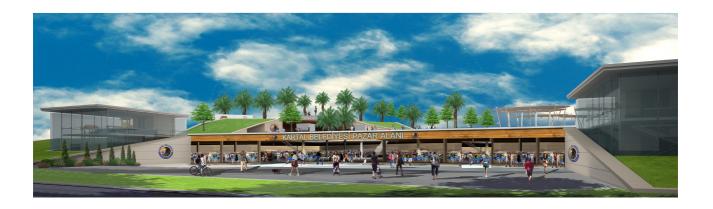

# CEVIZ MEYDANI CULTURAL ACTIVITY CENTER

The project has started in 2015 on behalf of Kartal Municipality and basic structure has completed in 2018.

Subject mention project contains 7.950 m2 base field,

2nd Basement: Mechanics and Electricity Installment rooms, parc freme of 168 car.

1st Basement : Semi-olympic pool, juice bar, male/female massage parlor, dressing room, steam room, parc freme of 130 car.

Ground Floor: Courses, hobby spaces, lecture room of 299 people, amphitheather of 700 people and green zones.

1st Floor: Beauty Salon, playground, library, infirmary, nurse-room, board room.

2nd Floor: Cafeteria, open market.