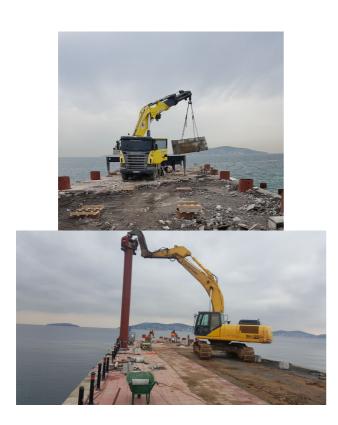

# KARTAL MUNICIPALITY WATER SPORTS QUAY

Restoration project of Kartal Municipality Water Sports Quay started in 2018 and finished by 2019.

Existing quay has been removed and excavated elaborately due to avoid damage the environment and leave solid/liquid waste. During the projec bored piles, putlogs on main carrier of existing quay and bridge deck slab have beed used properly and completed the project successfully.