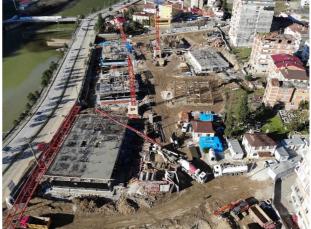

# CEVIZ MEYDANI CULTURAL ACTIVITY CENTER

The project has started in 2015 on behalf of Kartal Municipality and basic structure has completed in 2018.

Subject mention project contains 7.950 m2 base field,

2nd Basement: Mechanics and Electricity Installment rooms, parc freme of 168 car.

1st Basement : Semi-olympic pool, juice bar, male/female massage parlor, dressing room, steam room, parc freme of 130 car.

Ground Floor: Courses, hobby spaces, lecture room of 299 people, amphitheather of 700 people and green zones.

1st Floor: Beauty Salon, playground, library, infirmary, nurse-room, board room.

2nd Floor: Cafeteria, open market.

Steel Tower: 30 Office rooms (15 floor \* 2 building)

Observation Platform (290 m2 / 47,60 rise)

Restaurants (715 m2 / 57,50 rise) Mezzanine (314 m2 / 64,10 rise)

5