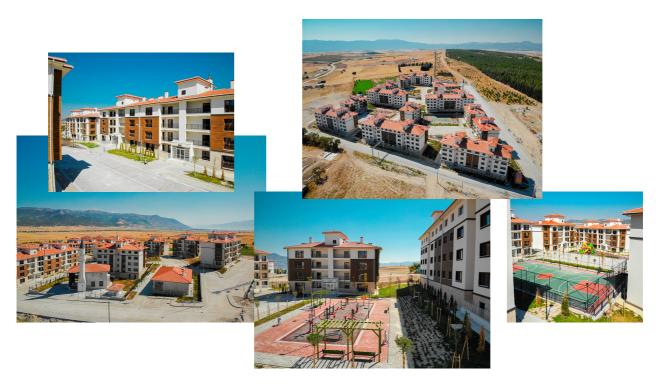

#### TOKİ DENİZLİ BOZKURT 150 HOUSES 1 MOSQUE

TOKÍ DENÍZLÍ BOZKURT INFRASTRUCTURE CONSTRUCTION & LANDSCAPE PLAN

PROJECT SCOPE : 150 DWELLING & 1 MOSQUE & 1 TRADE CENTER Context of Project :

- (2+1/Two bedroom apartment) : 5 BLOCKS (TYPE KT1)
- (3+1/Three bedroom apartment) : 2 BLOCKS (TYPE KT2)
- (2+1/Two bedroom apartment) : 3 BLOCKS (TYPE KT3)
- (3+1/Three bedroom apartment): 3 BLOCKS (TYPE KT4)

#### 13 BLOCKS in total

- 1 Mosque of 100 person (TYPE KT1)
- Parking lot of 150 vehicles
- Fitness center
- Sports arena
- Playgrounds

Total Construction Zone: 24.070,36 m2