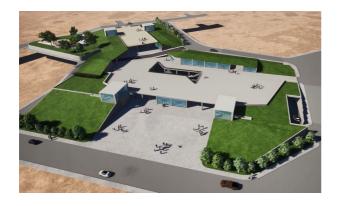

#### KARTAL MUNICIPALITY UĞUR MUMCU PUBLIC SQUARE

The project has been started at the end of 2017 and soldier pile production, excavation works (140.000 m3) and 3rd basement floor of Block B which has a 3.600 m2 base filed have completed till now. 2nd basement floor is in progress within the scope of project plan by bridge deck lab processing.

Estimated total area is 16.325 m2 and below places will be involved at the end of the project,

Social Square
Activity Square
Climbing Wall
Basketball Court
Green Field
Cafeteria
Exhibition Area
Marketplace
Parking lot
Stores

Project plan has been updated based on Austerity Measure of The Presidency of The Republic of Turkey as completed within 2021.

SPECIFICATIONS OF PROJECT

2nd Basement Floor Total Gross Area: 11.631 m2

Total Area: 10.397 m2