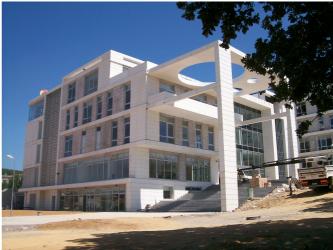

#### ÇEKMEKÖY MUNICIPAL SERVICES BUILDING

The project which started in 2010 and completed in 2011 has a 29.000 m2 construction site with parking lot, parc ferme and parliament meeting room.