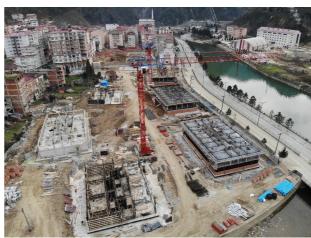

# CEVIZ MEYDANI CULTURAL ACTIVITY CENTER

The project has started in 2015 on behalf of Kartal Municipality and basic structure has completed in 2018.

Subject mention project contains 7.950 m2 base field,

2nd Basement: Mechanics and Electricity Installment rooms, parc freme of 168 car.

1st Basement : Semi-olympic pool, juice bar, male/female massage parlor, dressing room, steam room, parc freme of 130 car.

Ground Floor: Courses, hobby spaces, lecture room of 299 people, amphitheather of 700 people and green zones.

1st Floor: Beauty Salon, playground, library, infirmary, nurse-room, board room.

2nd Floor: Cafeteria, open market.

Steel Tower: 30 Office rooms (15 floor \* 2 building)

Observation Platform (290 m2 / 47,60 rise)

Restaurants (715 m2 / 57,50 rise) Mezzanine (314 m2 / 64,10 rise)

5