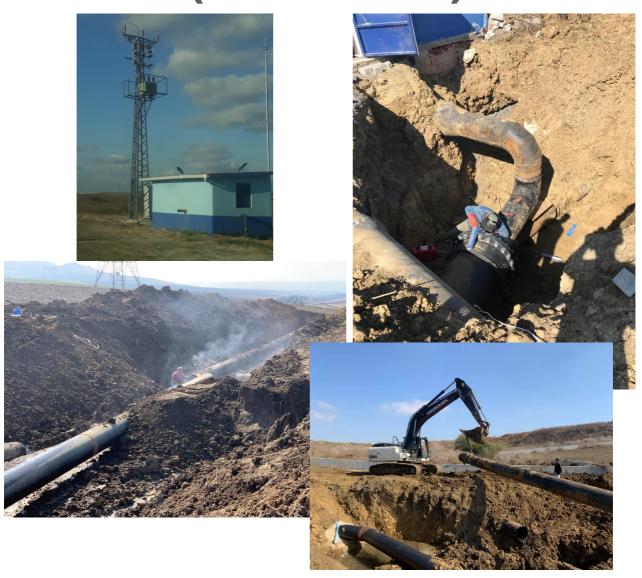

# WATER SUPPLY NETWORK MAINTENANCE AND REPAIR SERVICES

The project tender has been delegated by Directorate General of Izmir Water and Sewerage Administration (IZSU) and contract has been signed with Enam-Medar business partnership in March 2020. The project management is maintained strictly with a heightened sense of responsibility.

# ISTANBUL ANATOLIAN SIDE WATER AND SEWERAGE ADMINISTRATION (ISKI) WATER DISTRIBUTION PIPELINE MAINTENANCE & REPAIR

The project is a on-going project which is run with a dedicated technical team due to provide fresh water for Anatolian Side.