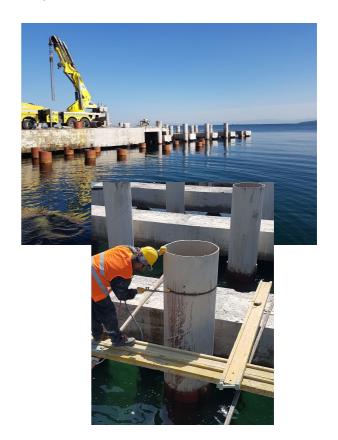

# KARTAL MUNICIPALITY WATER SPORTS QUAY

Restoration project of Kartal Municipality Water Sports Quay started in 2018 and finished by 2019.

Existing quay has been removed and excavated elaborately due to avoid damage the environment and leave solid/liquid waste. During the projec bored piles, putlogs on main carrier of existing quay and bridge deck slab have beed used properly and completed the project successfully.