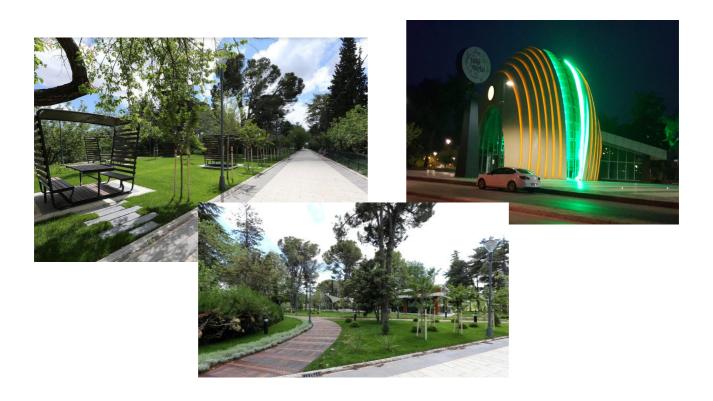

#### **GAZÍ ANTEP FISTIK PARK**

1st stage of Pistachio Park has been extended 35 acres area and projected on behalf of Gaziantep Metropolitan Municipality. Accoil square, cafeteria with natural grass roof, sales units, playgrounds, walking tracks, pistachio exhibiton center (17 meter-heighted with pistachio shape) are involved in Gaziantep Pistachio Park.