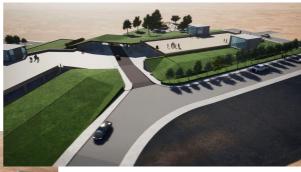

#### KARTAL MUNICIPALITY UĞUR MUMCU PUBLIC SQUARE

The project has been started at the end of 2017 and soldier pile production, excavation works (140.000 m3) and 3rd basement floor of Block B which has a 3.600 m2 base filed have completed till now. 2nd basement floor is in progress within the scope of project plan by bridge deck lab processing.

Estimated total area is 16.325 m2 and below places will be involved at the end of the project,

Social Square
Activity Square
Climbing Wall
Basketball Court
Green Field
Cafeteria
Exhibition Area
Marketplace
Parking lot
Stores

Project plan has been updated based on Austerity Measure of The Presidency of The Republic of Turkey as completed within 2021.

SPECIFICATIONS OF PROJECT

2nd Basement Floor Total Gross Area: 11.631 m2

Total Area: 10.397 m2