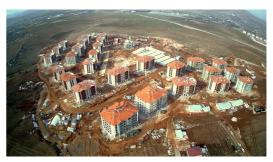

#### TOKİ DENİZLİ BOZKURT 150 HOUSES 1 MOSQUE

TOKÍ DENÍZLÍ BOZKURT INFRASTRUCTURE CONSTRUCTION & LANDSCAPE PLAN

PROJECT SCOPE : 150 DWELLING & 1 MOSQUE & 1 TRADE CENTER Context of Project :

- (2+1/Two bedroom apartment) : 5 BLOCKS (TYPE KT1)
- (3+1/Three bedroom apartment) : 2 BLOCKS (TYPE KT2)
- (2+1/Two bedroom apartment) : 3 BLOCKS (TYPE KT3)
- (3+1/Three bedroom apartment): 3 BLOCKS (TYPE KT4)

#### 13 BLOCKS in total

- 1 Mosque of 100 person (TYPE KT1)
- Parking lot of 150 vehicles
- Fitness center
- Sports arena
- Playgrounds

Total Construction Zone: 24.070,36 m2