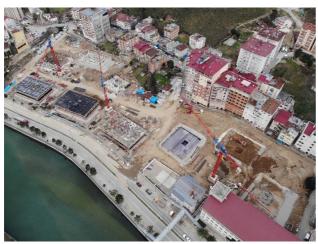

# CEVIZ MEYDANI CULTURAL ACTIVITY CENTER

The project has started in 2015 on behalf of Kartal Municipality and basic structure has completed in 2018.

Subject mention project contains 7.950 m2 base field,

2nd Basement: Mechanics and Electricity Installment rooms, parc freme of 168 car.

1st Basement : Semi-olympic pool, juice bar, male/female massage parlor, dressing room, steam room, parc freme of 130 car.

Ground Floor: Courses, hobby spaces, lecture room of 299 people, amphitheather of 700 people and green zones.

1st Floor: Beauty Salon, playground, library, infirmary, nurse-room, board room.

2nd Floor: Cafeteria, open market.

Steel Tower: 30 Office rooms (15 floor \* 2 building)

Observation Platform (290 m2 / 47,60 rise)

Restaurants (715 m2 / 57,50 rise) Mezzanine (314 m2 / 64,10 rise)

5