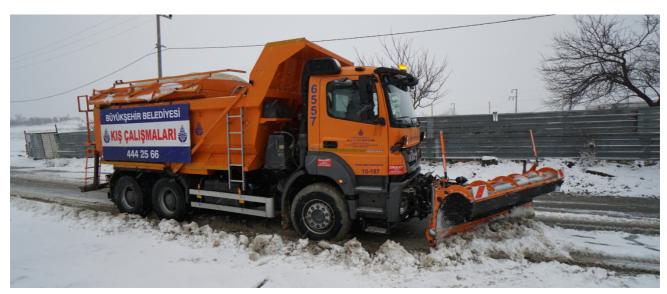

#### **ISTANBUL SNOW REMOVAL**

#### SNOW REMOVAL

Contracting Authority: ISFALT

Under tough winter considitons we work hard with our dedicated team to avoid all kinds of trouble in transportation and provide safety of life and property by all means.