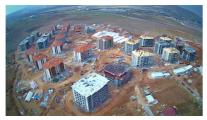

#### TOKI ELAZIĞ CENTER 535 HOUSES 1 MOSQUE 1 TRADE CENTER

ITOKÍ ELAZIG/CENTRAL DISTRICT INFRASTRUCTURE CONSTRUCTION & LANDSCAPE PLAN

PROJECT SCOPE: 535 DWELLING & 10 STORES & 1 MOSQUE

PROJECT SCOPE : 150 DWELLING & 1 MOSQUE & 1 TRADE CENTER Context of Project :

- (2+1/Two bedroom apartment) : 5 BLOCKS (TYPE KT1)
- (3+1/Three bedroom apartment) : 2 BLOCKS (TYPE KT2)
- (2+1/Two bedroom apartment) : 3 BLOCKS (TYPE KT3)
- (3+1/Three bedroom apartment): 3 BLOCKS (TYPE KT4)

#### 13 BLOCKS in total

- 1 Mosque of 100 person (TYPE KT1)
- Parking lot of 150 vehicles
- Fitness center
- Sports arena
- Playgrounds

Total Construction Zone: 24.070,36 m2