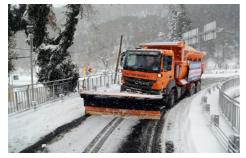

#### **ISTANBUL SNOW REMOVAL**

#### SNOW REMOVAL

Contracting Authority: ISFALT

Under tough winter considitons we work hard with our dedicated team to avoid all kinds of trouble in transportation and provide safety of life and property by all means.