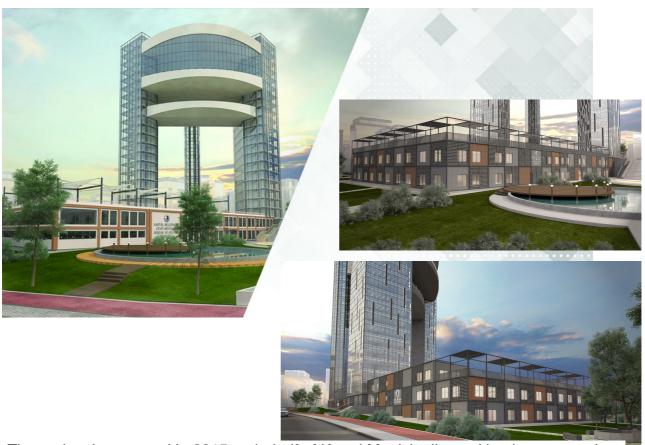

Steel Tower: 30 Office rooms (15 floor \* 2 building)

Observation Platform (290 m2 / 47,60 rise)

Restaurants (715 m2 / 57,50 rise) Mezzanine (314 m2 / 64,10 rise)

5