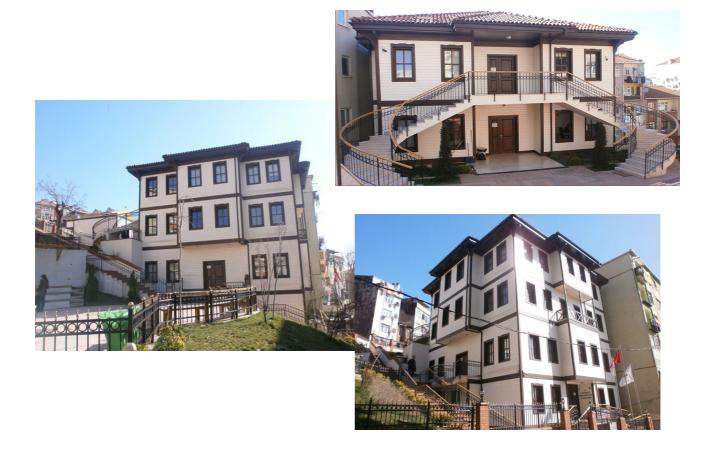

#### **BEYOGLU DISTRICT MANSION**

The district mansion is a 5-storey building located in Haciahmet street. The building includes kindergarden, soup kitchen, laundry, classrooms, primary care clinic. Additionally there is a multipurpose meeting room for 200 people.